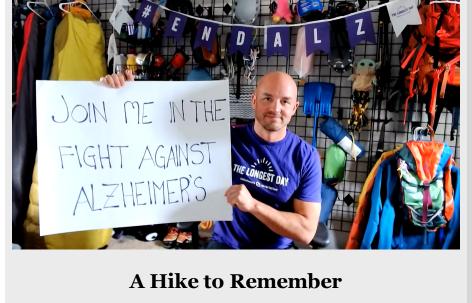

#### In an effort to raise money for Alzheimer's research, our Broker Manager and fearless mountaineer, Eric Eveland, is currently hiking

in the Adirondack Mountains. If you'd like to help support Eric, please click the link below to donate.  $\underline{https://act.alz.org/site/TR/LongestDay2022/TheLongestDay?}$ pg=team&fr id=15144&team id=736026